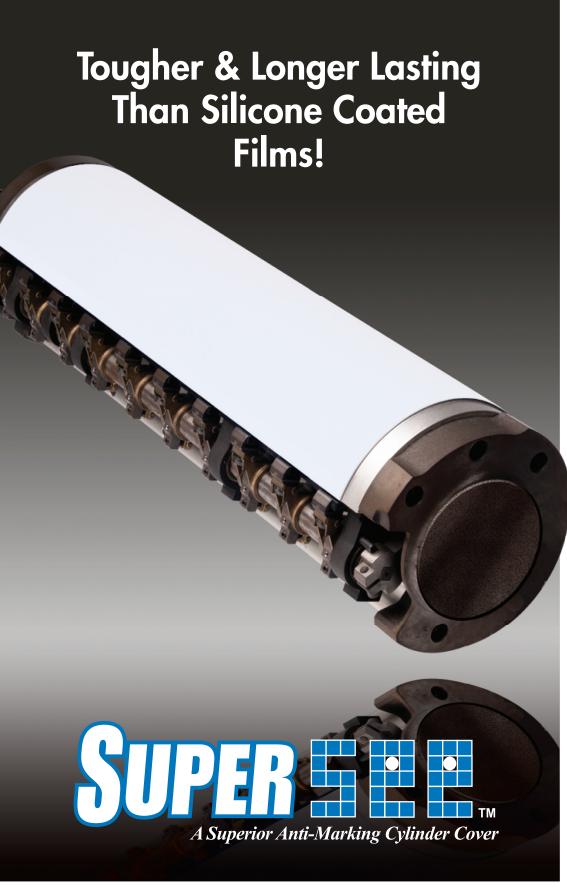

## CELEBRATING 50 YEARS OF INNOVATIVE HISTORY IN THE PRINTING INDUSTRY

Engineered with exact tolerances, the microscopic glass beads in SUPER SEE anti-marking films are designed specifically to reduce surface area contact with the freshly printed substrate.

The uniform surface of SUPER SEE anti-marking film provides even support across the entire substrate. The film is remarkably flexible and will maintain bead adhesion even under the most intense conditions and our proprietary coating is tougher & longer lasting than silicone coated anti-marking films.

- Available in Cut Sheets and Converted Jackets
- Option of Small and Large Bead
- Custom cut sheets can be clamp or tape mounted
- Heidelberg Approved Hardware on Converted Jackets
- Bead consistency allows for longer runs and less washing